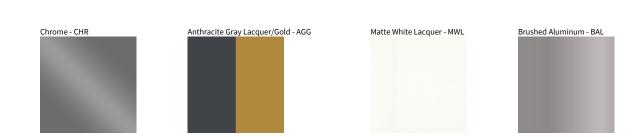

## **DAU SINGLE SURFACE**

| PROJECT  |  |
|----------|--|
| ТҮРЕ     |  |
| NOTES    |  |
| QUANTITY |  |
| DATE     |  |

Digital: Not all screens are calibrated the same, and therefore, colors will appear differently between screens. Physical: When texture is involved, there will be variations in color, character and tone within a product series and between product families.